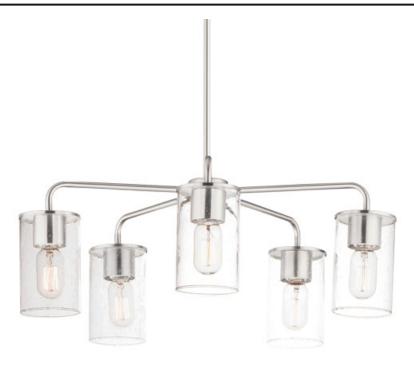

### PRODUCT DESCRIPTION

Cylinders in Clear Seeded glass on simple Satin Nickel frames or matte Black frames with Antiqued Brass socket covers. Pivoting arms on chandelier allow it to direct light up or down. Use filament lamps either tubular or Edison in shape for a Coastal or Industrial look, or use a traditional A19 to create a more transitional look. A full range of affordable lighting for the kitchen, dining room, bathroom, or bedroom that easily complements fashionable finishes and lasting styles.

BULB : 5 x 60W Incandescent E26 Medium, 300W Total

BULB INCLUDED : (Not Included)

# GLASS

Seedy CD

### MATERIAL

Steel + Glass