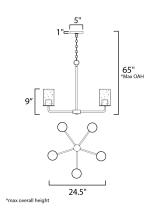

## MEASUREMENTS

DIMENSION : 24.5" W x 9" H

MAX OAH : 65" OAH

CANODY : 5" W x 1" H x 5"

CANOPY : 5" W x 1" H x 5" L

HANGING WEIGHT : 9.26 lb

LAMPING

INPUT VOLTAGE : 120V